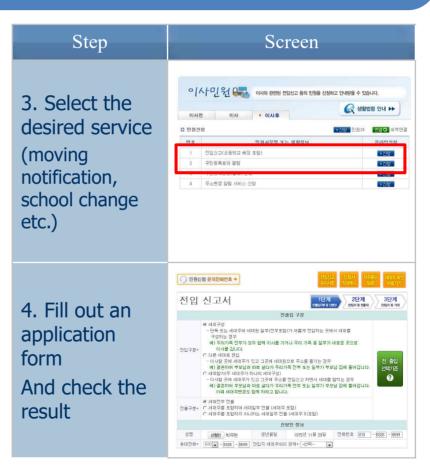

#### 1. Public Service, Minwon 24

Sum

- Create Independent menu for Minwon 24 user
- Minwon 24 guidance services are integrated into the "Public Services" menu
- Existing specialized services (customized service, life cycle service) are integrated, but are configured separately.

#### 2. Separately provide government policy and information.

※ Government policy and information will be linked step− by -step