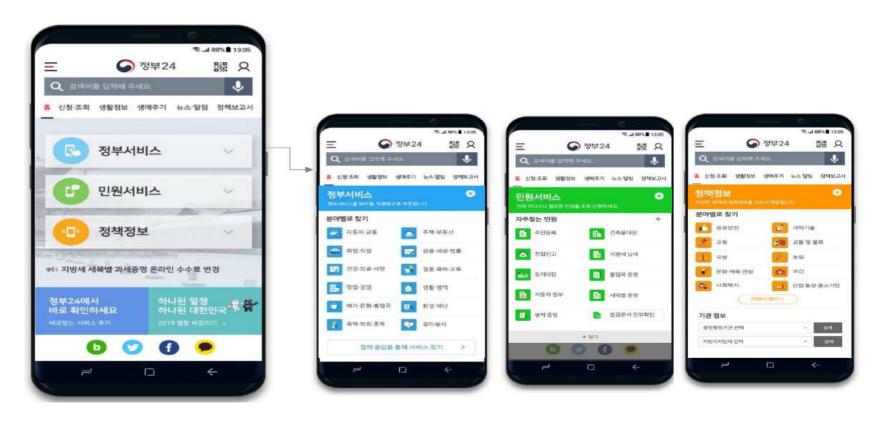

- Build Gov.24 for people can use Public services and government policy information conveniently on one platform
- \* (Overseas case) Most ICT advanced countries such as UK, Australia, and USA are integrating and linking institutional sites for access to public service
- X In U.K, Operation of the Cabinet Office for a dedicated institution (GDS) about 800 public worker involved

#### Gov 24 ? = 'Government connected to one' + 'Meet the Government service with a finger''

- Integration and linking into a mobile-oriented integrated portal ("Gov 24") so that citizens can use administrative services and policy information which distributed by each department at a single window
- \* 2017, we completed the construction of the integrated portal "Gov24" Major services of other organizations, linking policy information will be done by 2019 Finalizing Implement 'One-Gov' from 2020