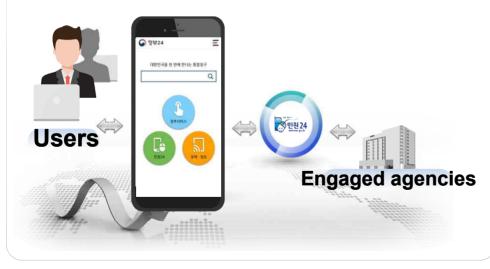

- Build Gov.24 for people can use Public services and government policy information conveniently on one platform
- \* (Overseas case) Most ICT advanced countries such as UK, Australia, and USA are integrating and linking institutional sites for access to public service
- X In U.K, Operation of the Cabinet Office for a dedicated institution (GDS) about 800 public worker involved

#### Gov 24 ? = 'Government connected to one' + 'Meet the Government service with a finger''

- Integration and linking into a mobile-oriented integrated portal ("Gov 24") so that citizens can use administrative services and policy information which distributed by each department at a single window
- \* 2017, we completed the construction of the integrated portal "Gov24" Major services of other organizations, linking policy information will be done by 2019 Finalizing Implement 'One-Gov' from 2020