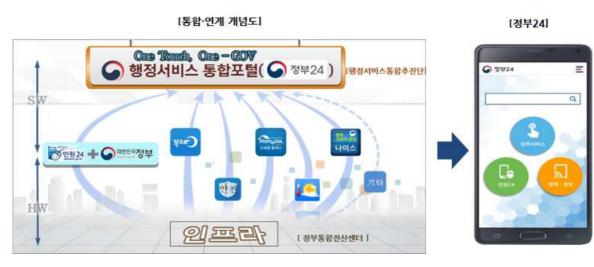

#### Gov 24 ? = 'Government connected to one' + 'Meet the Government service with a finger''

- Integration and linking into a mobile-oriented integrated portal ("Gov 24") so that citizens can use administrative services and policy information which distributed by each department at a single window
- \* 2017, we completed the construction of the integrated portal "Gov24" Major services of other organizations, linking policy information will be done by 2019 Finalizing Implement 'One-Gov' from 2020

1.2 Gov. 24