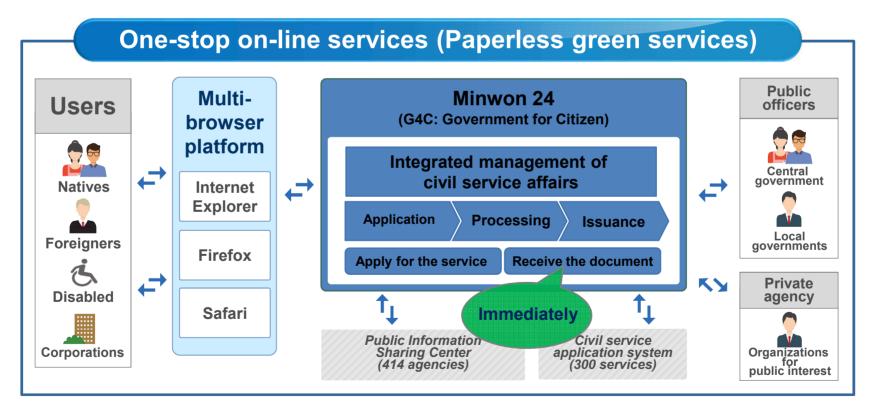

#### Gov 24 ? = 'Government connected to one' + 'Meet the Government service with a finger''

- Integration and linking into a mobile-oriented integrated portal ("Gov 24") so that citizens can use administrative services and policy information which distributed by each department at a single window
- \* 2017, we completed the construction of the integrated portal "Gov24" Major services of other organizations, linking policy information will be done by 2019 Finalizing Implement 'One-Gov' from 2020

#### 1. Public Service, Minwon 24

Sum

- Create Independent menu for Minwon 24 user
- Minwon 24 guidance services are integrated into the "Public Services" menu
- Existing specialized services (customized service, life cycle service) are integrated, but are configured separately.

#### 2. Separately provide government policy and information.

※ Government policy and information will be linked step− by -step