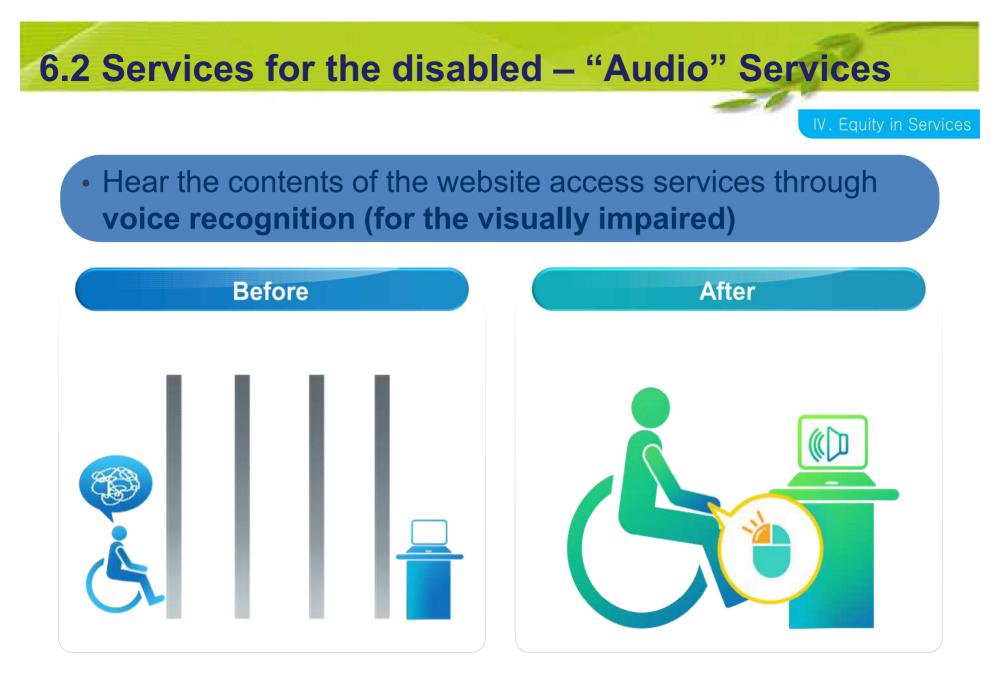

KOICA

## **5.3 New and Improved Service-Smart device Service**

III. New Ideas

- 32 services are provided via smart device
- 41 life information services are providing





|  | O/S     | Device               | Where to get apps?           |
|--|---------|----------------------|------------------------------|
|  |         | Samsung Galaxy<br>S8 |                              |
|  | Android | Samsung Galaxy<br>S7 | App Store                    |
|  |         | LG G6                | Google<br>Market<br>(Google) |
|  |         | LG G5                |                              |
|  | iOS     | iPhone 7s            | Appstore<br>(Apple)          |
|  |         | iPhone 6s            | (Apple)                      |



【 📢 📘 숭실대학교

# - Cater to every individual's need







【 📢 📘 숭실대학교





【【

## 6.3 Services for the disabled – An Exclusive Website

#### disabled-friendly website

| 1   | 100 m                |                                        |                    | 1                       | a                                                                                |
|-----|----------------------|----------------------------------------|--------------------|-------------------------|----------------------------------------------------------------------------------|
|     | 주민勝萬臣<br>동범(高世)22年   |                                        | AND RANGE          | स्थासन                  | 平行振興正堂堂                                                                          |
|     |                      | ग्रेस्टेग्रेस्डिक्स्<br>इन्निसंदर्भरोध | 9942488 X          | 1878