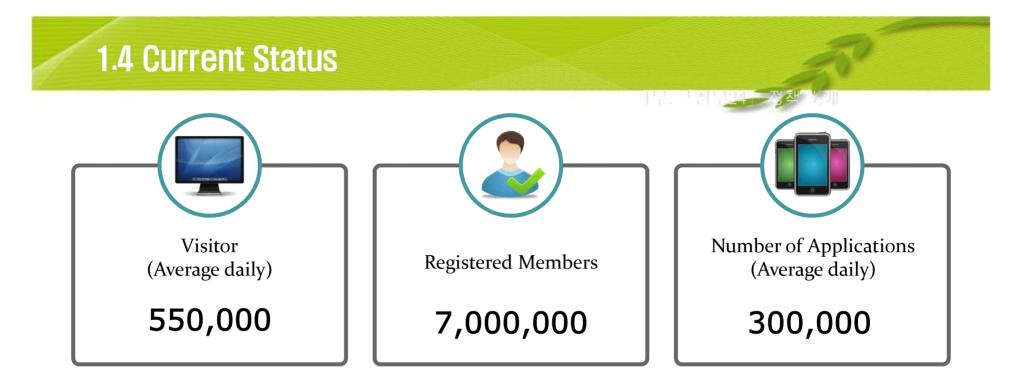

(Policy Information) Linked 9 major policy portal and provide separate site link of 52 central agencies and 17 local

(Registered members) 5.21 million (as of Feb,28, 2018) \* Average 20,000 people register per day

(Visitors) Approximately 12.78 million (average of 460,000 daily)

(Number of applications) 14.89 million (mobile about 990 thousand)