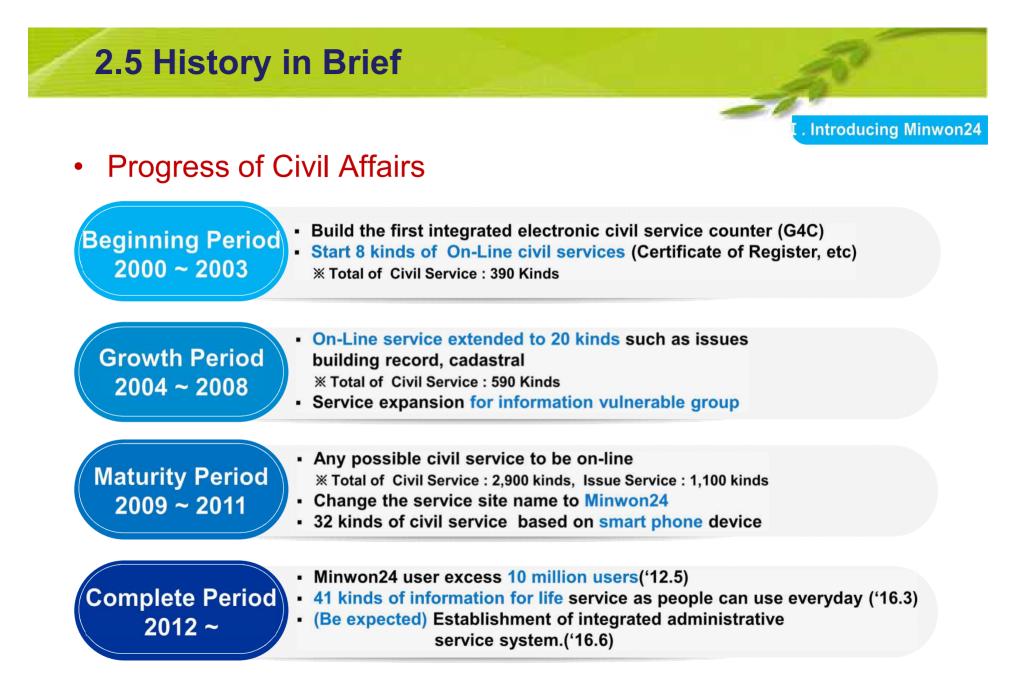

#### Development

**1.3 Process** 

| 2000~2003 | Initial Integrate E-service Department Construction<br>8 Online Certificates Issue including Resident Register                                               |
|-----------|--------------------------------------------------------------------------------------------------------------------------------------------------------------|
| 2004~2008 | Extending up to 20 Online Certificates including Building Register and Land<br>Registration Map<br>Extended Service Arrange to Information Vulnerable Groups |
| 2009~2011 | Appellation Alteration from Government Minwon Portal to Minwon24<br>Mobile Civil Service Launch based on Smart Phone Device                                  |
| 2012~2016 | Minwon24 Members Exceed 10,000,000. ('12.5.)<br>4-Point Daily Living Information for Common Civil Life ('16.3.)                                              |
| 2017~     | Launch "Gov24" integrating Minwon24, Korea Government Portal, and Customized service System.                                                                 |