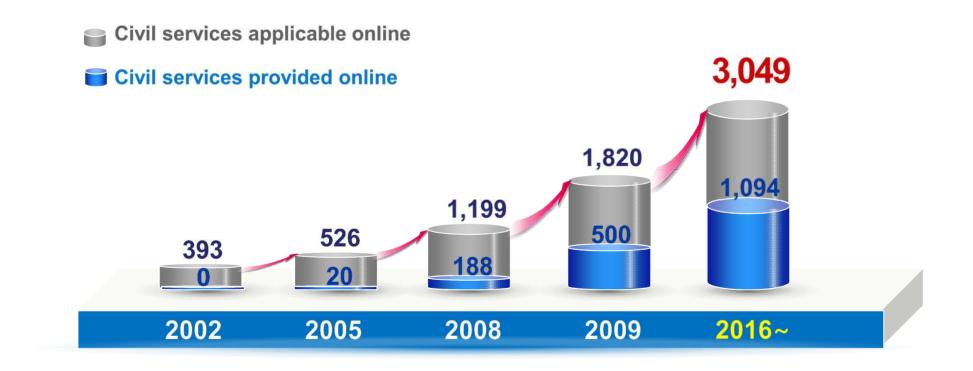

#### Development

**1.3 Process** 

| 2000~2003 | Initial Integrate E-service Department Construction<br>8 Online Certificates Issue including Resident Register                                               |
|-----------|--------------------------------------------------------------------------------------------------------------------------------------------------------------|
| 2004~2008 | Extending up to 20 Online Certificates including Building Register and Land<br>Registration Map<br>Extended Service Arrange to Information Vulnerable Groups |
| 2009~2011 | Appellation Alteration from Government Minwon Portal to Minwon24<br>Mobile Civil Service Launch based on Smart Phone Device                                  |
| 2012~2016 | Minwon24 Members Exceed 10,000,000. ('12.5.)<br>4-Point Daily Living Information for Common Civil Life ('16.3.)                                              |
| 2017~     | Launch "Gov24" integrating Minwon24, Korea Government Portal, and Customized service System.                                                                 |

### (Public Service)

- Public Services from 13,900 sites including central and local governments provide in one site.
- \* Total of over 90,000 services = Beneficial service (80,000) + Legal service (5,000) + Policy information (5,000)