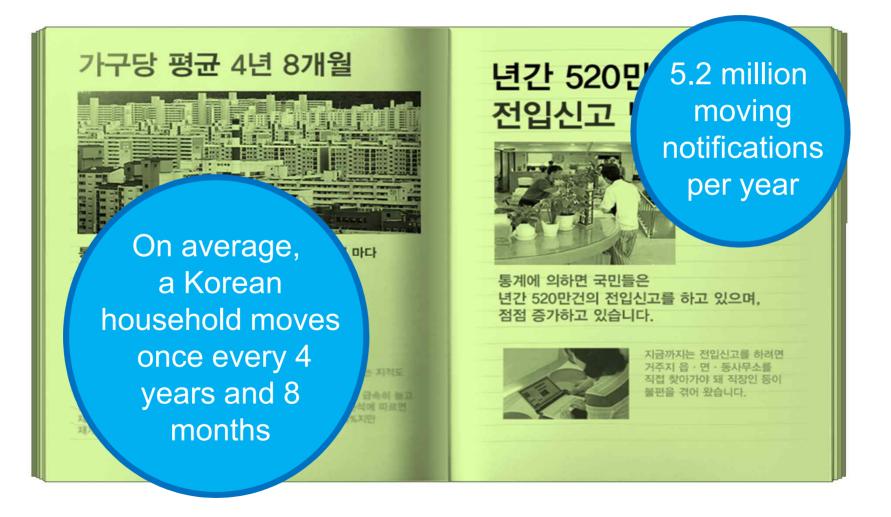

02, only 393 kinds of applications apply through online
- Now about 3,000 kinds of applications could be submitted through online





# 4.2 Results from the initiative – Growth Trend 2/4

• Since 2002, the growth rate of kinds of documents, users, applications have been increased significantly





#### KOICA

## 4.2 Results from the initiative – Growth Trend 3/4

- Uses of online civil services have reached 15 million users
- Online applications have reached over 124 million at the end of 2016
- Growth Trend is increasing rapidly and continuously until 2015







## 4.2 Results from the initiative – Growth Trend 4/4





【 📢 📕 숭실대학교

## 4.2 Results from the initiative-Membership Analysis



KOICA

【
중실대학교



#### 5.1 Background – Civil Services Related to a Family Move

III. New Ideas







## 5.1 Background – A family move

III. New Ideas





【
중실대학교

## **5.2 Solution – MINWON24(G4C)**

#### III. New Ideas

• Minwon 24 : a brand name of our online service G4C : Government for Citizen (www.g4c.go.kr)

#### www.minwon.go.kr

- · Anywhere, anytime
- · One step
- · Easier access
- · Convenient to use
- · Mobile service







## 5.3 New and Improved Service – A Family Move

#### III. New Ideas







## **5.3 New and Improved Service**

III. New Ideas

#### Provide one-step-package services for various lifetime events



KOICA

【 5실대학교

## 5.3 New and Improved Service – Package services

III. New Ideas



- Move : 25 services including moving notifications and school assignments.
- **Death** : 17 services including report cremation burial.
- Car : 50 services including d