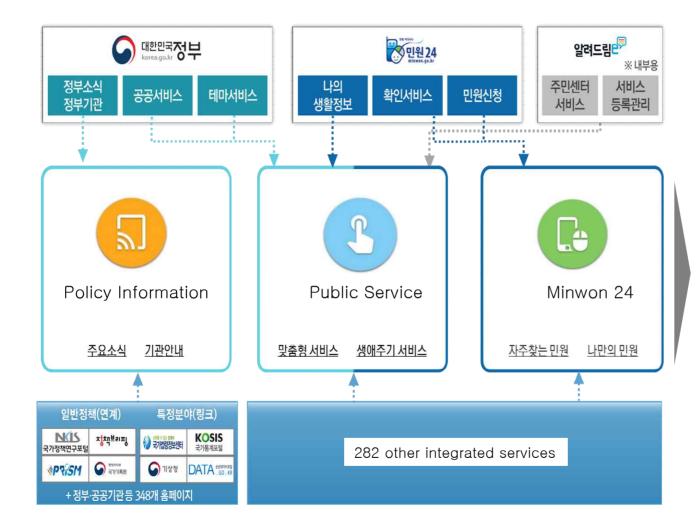

#### 1. Public Service, Minwon 24

Sum

- Create Independent menu for Minwon 24 user
- Minwon 24 guidance services are integrated into the "Public Services" menu
- Existing specialized services (customized service, life cycle service) are integrated, but are configured separately.

#### 2. Separately provide government policy and information.

※ Government policy and information will be linked step− by -step