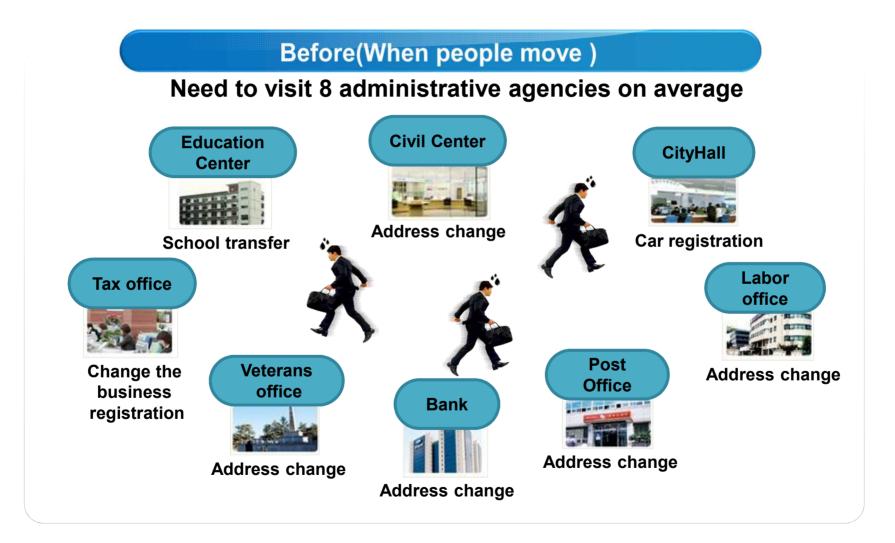

Now about 3,000 kinds of applications could be submitted through online





# 4.2 Results from the initiative – Growth Trend 2/4

• Since 2002, the growth rate of kinds of documents, users, applications have been increased significantly





#### KOICA

## 4.2 Results from the initiative – Growth Trend 3/4

- Uses of online civil services have reached 15 million users
- Online applications have reached over 124 million at the end of 2016
- Growth Trend is increasing rapidly and continuously until 2015







## 4.2 Results from the initiative – Growth Trend 4/4





【 📢 📕 숭실대학교

## 4.2 Results from the initiative-Membership Analysis



KOICA

【
중실대학교



#### 5.1 Background – Civil Services Related to a Family Move

III. New Ideas







## 5.1 Background – A family move

III. New Ideas





【
중실대학교

## **5.2 Solution – MINWON24(G4C)**

#### III. New Ideas

• Minwon 24 : a brand name of our online service G4C : Government for Citizen (www.g4c.go.kr)

#### www.minwon.go.kr

- · Anywhere, anytime
- · One step
- · Easier access
- · Convenient to use
- · Mobile service







## 5.3 New and Improved Service – A Family Move

#### III. New Ideas







## **5.3 New and Improved Service**

III. New Ideas

#### Provide one-step-package services for various lifetime events



KOICA

【 5실대학교

## 5.3 New and Improved Service – Package services

III. New Ideas



- Move : 25 services including moving notifications and school assignments.
- **Death** : 17 services including report cremation burial.
- Car : 50 services including driving career certificate issued.
- Real estate : 48 serv