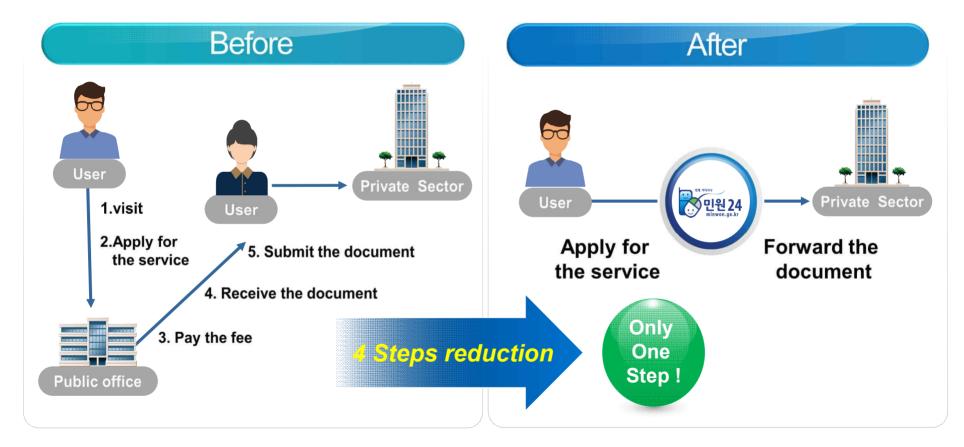

- Build Gov.24 for people can use Public services and government policy information conveniently on one platform
- \* (Overseas case) Most ICT advanced countries such as UK, Australia, and USA are integrating and linking institutional sites for access to public service
- X In U.K, Operation of the Cabinet Office for a dedicated institution (GDS) about 800 public worker involved

#### Gov 24 ? = 'Government connected to one' + 'Meet the Government service with a finger''

- Integration and linking into a mobile-oriented integrated portal ("Gov 24") so that citizens can use administrative services and policy information which distributed by each department at a single window
- \* 2017, we completed the construction of the integrated portal "Gov24" Major services of other organizations, linking policy information will be done by 2019 Finalizing Implement 'One-Gov' from 2020