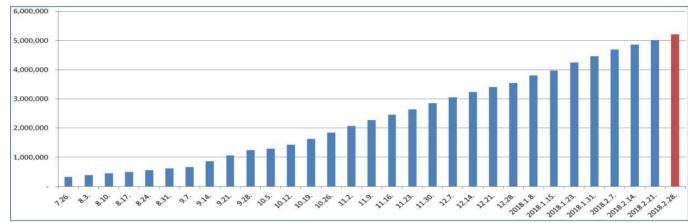

(Policy Information) Linked 9 major policy portal and provide separate site link of 52 central agencies and 17 local

(Registered members) 5.21 million (as of Feb,28, 2018) \* Average 20,000 people register per day