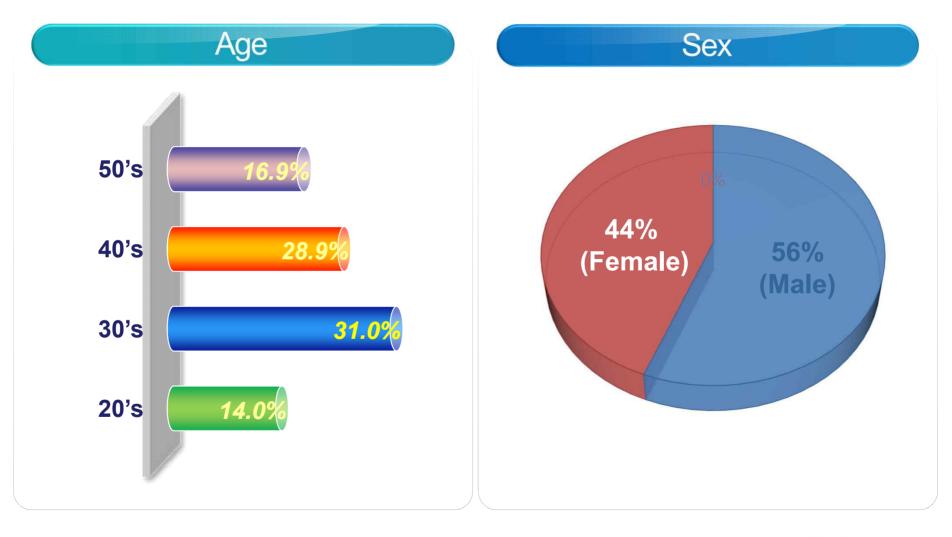

| Down 16% (From 17,251 to 14,470)                                                |







- In 2002, only 393 kinds of applications apply through online
- Now about 3,000 kinds of applications could be submitted through online





# 4.2 Results from the initiative – Growth Trend 2/4

• Since 2002, the growth rate of kinds of documents, users, applications have been increased significantly





#### KOICA

## 4.2 Results from the initiative – Growth Trend 3/4

- Uses of online civil services have reached 15 million users
- Online applications have reached over 124 million at the end of 2016
- Growth Trend is increasing rapidly and continuously until 2015







## 4.2 Results from the initiative – Growth Trend 4/4





【 📢 📕 숭실대학교

## 4.2 Results from the initiative-Membership Analysis



KOICA

【
중실대학교



#### 5.1 Background – Civil Services Related to a Family Move

III. New Ideas







## 5.1 Background – A family move

III. New Ideas





【
중실대학교

## **5.2 Solution – MINWON24(G4C)**

#### III. New Ideas

• Minwon 24 : a brand name of our online service G4C : Government for Citizen (www.g4c.go.kr)

#### www.minwon.go.kr

- · Anywhere, anytime
- · One step
- · Easier access
- · Convenient to use
- · Mobile service







## 5.3 New and Improved Service – A Family Move

#### III. New Ideas







## **5.3 New and Improved Service**

III. New Ideas

#### Provide one-step-package services for various lifetime events



KOICA

【 5실대학교

## 5.3 New and Improved Service – Package services

III. New Ideas



- Move : 25 services including moving notifications and school assign