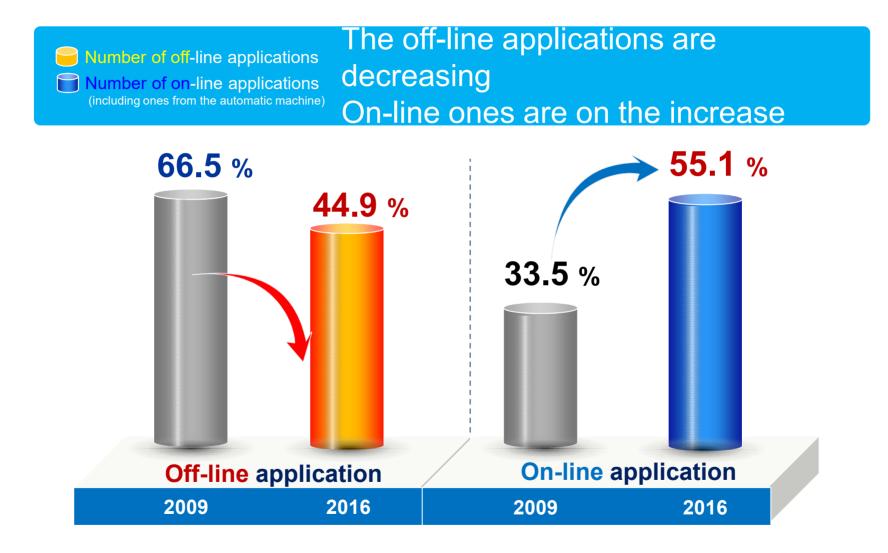

|
| Reduction of documents    | Down 16% (From 17,251 to 14,470)                                                |







- In 2002, only 393 kinds of applications apply through online
- Now about 3,000 kinds of applications could be submitted through online





# 4.2 Results from the initiative – Growth Trend 2/4

• Since 2002, the growth rate of kinds of documents, users, applications have been increased significantly





#### KOICA

## 4.2 Results from the initiative – Growth Trend 3/4

- Uses of online civil services have reached 15 million users
- Online applications have reached over 124 million at the end of 2016
- Growth Trend is increasing rapidly and continuously until 2015







## 4.2 Results from the initiative – Growth Trend 4/4





【 📢 📕 숭실대학교

## 4.2 Results from the initiative-Membership Analysis



KOICA

【
중실대학교



#### 5.1 Background – Civil Services Related to a Family Move

III. New Ideas







## 5.1 Background – A family move

III. New Ideas





【
중실대학교

## **5.2 Solution – MINWON24(G4C)**

#### III. New Ideas

• Minwon 24 : a brand name of our online service G4C : Government for Citizen (www.g4c.go.kr)

#### www.minwon.go.kr

- · Anywhere, anytime
- · One step
- · Easier access
- · Convenient to use
- · Mobile service







## 5.3 New and Improved Service – A Family Move

#### III. New Ideas







## **5.3 New and Improved Service**

III. New Ideas

#### Provide one-step-package services for various lifetime events



KOICA

【 5실대학교

## 5.3 New and Improved Service – Package services

III. New Ideas