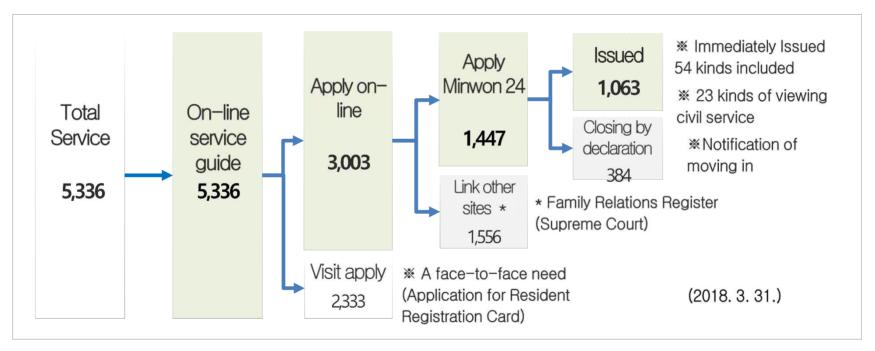

KOICA

(Service) 5,336 kinds of service in connection with 272 organizations including central and local governments

\* 1,447 kinds of civil service able to apply and issued from Minwon 24

KOICA

More than 90% of the top 10 services such as resident registration cards, etc., are collected over 76,174,207 applications by 2017

\* Resident registration card (30.5%), building registration (22.9%), land registration (21.7%)

| Rank | Service Name                                                           | Number of application |
|------|------------------------------------------------------------------------|-----------------------|
| 1    | Issue copy of resident registration card                               | 23,234,681            |
| 2    | Application such as building lot, issuance (reading)                   | 17,431,459            |
| 3    | Issue Land(forest) registration                                        | 16,548,884            |
| 4    | Proof of local tax payment                                             | 3,358,490             |
| 5    | Issuance and inspection of cadastral map (forest map)                  | 2,616,492             |
| 6    | Application for confirmation of land use plan                          | 2,018,231             |
| 7    | Application automobile registration copy issuance, reading application | 1,335,123             |
| 8    | Tax payment certificate                                                | 1,239,549             |
| 9    | Move in report                                                         | 1,004,979             |
| 10   | Proof of income amount                                                 | 808,831               |