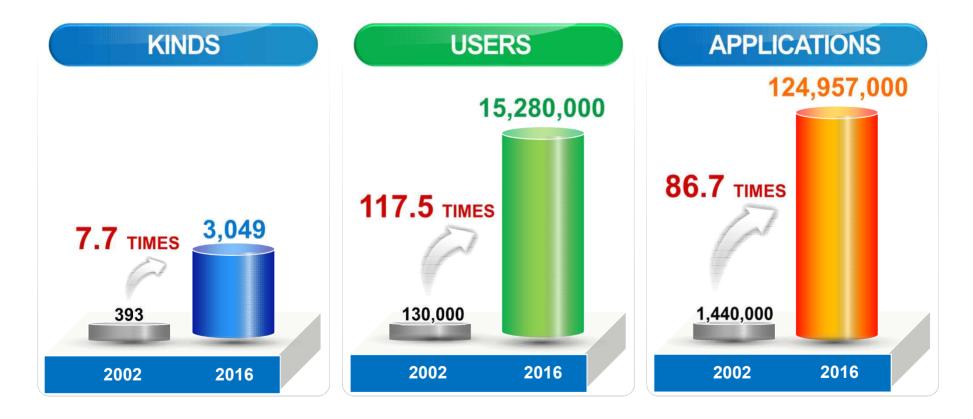

#### Development

**1.3 Process** 

| 2000~2003 | Initial Integrate E-service Department Construction<br>8 Online Certificates Issue including Resident Register                                               |
|-----------|--------------------------------------------------------------------------------------------------------------------------------------------------------------|
| 2004~2008 | Extending up to 20 Online Certificates including Building Register and Land<br>Registration Map<br>Extended Service Arrange to Information Vulnerable Groups |
| 2009~2011 | Appellation Alteration from Government Minwon Portal to Minwon24<br>Mobile Civil Service Launch based on Smart Phone Device                                  |
| 2012~2016 | Minwon24 Members Exceed 10,000,000. ('12.5.)<br>4-Point Daily Living Information for Common Civil Life ('16.3.)                                              |
| 2017~     | Launch "Gov24" integrating Minwon24, Korea Government Portal, and Customized service System.                                                                 |

(Policy Information) Linked 9 major policy portal and provide separate site link of 52 central agencies and 17 local

(Registered members) 5.21 million (as of Feb,28, 2018) \* Average 20,000 people register per day

(Visitors) Approximately 12.78 million (average of 460,000 daily)

(Number of applications) 14.89 million (mobile about 990 thousand)

KOICA

(Service) 5,336 kinds of service in connection with 272 organizations including central and local governments

\* 1,447 kinds of civil service able to apply and issued from Minwon 24

KOICA

More than 90% of the top 10 services such as resident registration cards, etc., are collected over 76,174,207 applications by 2017